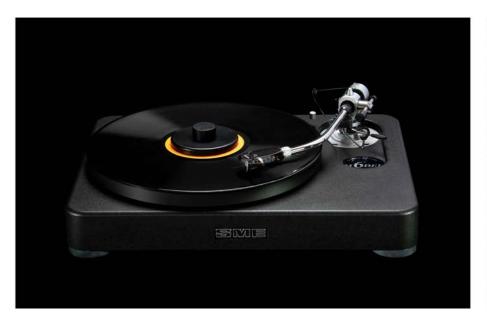

## The Model 6 Classic

SME is delighted to introduce the Model 6 Classic with the highly credited M2-9R tonearm.

Following the successful launch of the Model 6 integrated turntable, the M2-9R tonearm version in now available.

The Model 6 Classic turntable is the same as the standard M2-9 version with a CNC machined chassis from a unique polymer high density resin material providing a high mass, small footprint, and superb resonance absorption, importantly delivering a unique sonic performance. Main bearing, spindle and drive pulleys are precision made to the same exact standards as all SME high-end turntables. In addition, the Model 6 is equipped with a new generation highly sophisticated electronic speed control unit providing fine pitch speed adjustment within a wide band range. A cosmetic enhancement of machined aluminium finishers fitted to the isolation feet complete the look of the Classic.