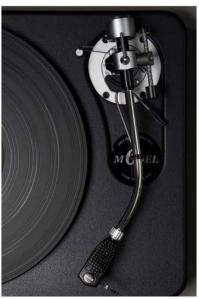

The M2-9R tonearm offers design and engineering excellence built by enthusiasts for enthusiasts with extensive features including thumbwheel vertical tracking adjustment, tungsten balance weights, double draw-pin detachable headshell and azimuth adjustment. The M2-9R tungsten alloy balance weight allows for a maximum centre of gravity shift to balance a greater range of cartridges up to 38g and with a direct plug-in head up to 46g.